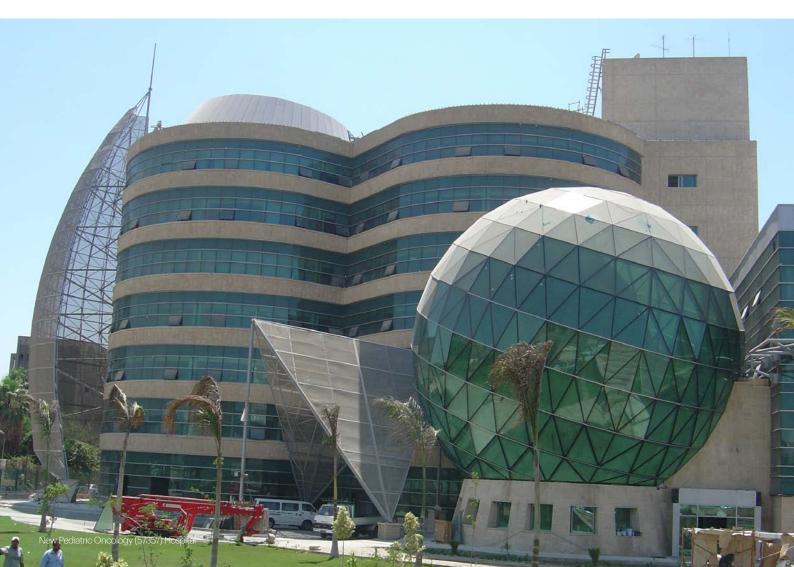

### **Scope of Work**

Design review Tender action Construction management Construction supervision

With a construction cost of EGP 380 million and a total built-up area of 50,000 m², the project aimed at constructing a highly technological 185-bed hospital for the treatment of children's cancer. The

## **Types of Activities**

Architectural Interior design Landscape

hospital consists of a sevenstorey inpatient tower integrated with a four-storey diagnostic and service unit with a basement containing laundry rooms, offices, garages, electrical and mechanical rooms.